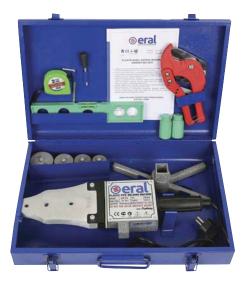

# ER 04 KAYNAK SETI PRATIK

#### WELDING SET PRATIC

- Double heating elements, 1500 Watt
- Yoke foot
- After sale and spare part guarentee for 2 years
- Pratic
- Heating elements made of noncorrosive material.
- All apparatus required for PP welding are available in the toolbox set (20-40 mm)
- All products in the set comply with DIN norms

#### KAYNAK SETİ PRATİK

- Çift rezistanslı ve 1500 Watt
- Çatal ayaklı
- 2 yıl servis ve yedek parça garantili
- Pratik
- Rezistanslar paslanmaz malzemelidir.
- PP kaynağı için ihtiyaç duyacağınız bütün aparatlar çantada mevcuttur. (20-40 mm)
- Setteki tüm ürünler DIN normludur.
- Termostatlıdır.

#### СВАРОЧНЫЙ PRATIC

- Двойной нагревательный элемент и
- 1500 Ватт
- Крестовидная подставка
- Гарантийный срок службы и снабжения запасными частями 2 года
- Нагреватели из нержавеющего материала
- Комплект оснащен всеми аппаратами, необходимыми для пайки РР труб (20-40 мм)
- Все элементы комплекта соответствуют стандартам DIN
- Снабжен термостатом