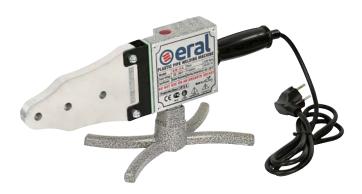

# EROL KAYNAK SETİ LÜKS

#### WELDING SET LUXURY

- Double heating elements.
- 1500 watt.
- Heating elements made of noncorrosive material.
- Heat resis tant cable; up to 300 °C is used.
- Special foot with clamp that enables working on any location are available.
- On/off switches have special illumunations to ensure easy working.
- Thermostat is provided.
- All apparatus required for PP welding are available in the toolbox set (20-40 mm)
- All products in the set comply with DIN norms and guaranteed for 2 years

#### KAYNAK SETİ LÜKS

- Çift rezistanslıdır.
- 1500 Watt'dır.
- Rezistanslar paslanmaz malzemelidir.
- Elektrik kablosu 300 °C ye kadar ısıya dayanaklıdır.
- Her mekanda çalışma imkanı sunan mengeneli yer ayağı mevcuttur.
- Daha kolay çalışabilmemiz için aç kapa anahtarları özel ışıklı olarak imal edilmiştir.
- Termostatlıdır.
- PP kaynağı için ihtiyaç duyacağınız bütün aparatlar çantada mevcuttur. (20-40 mm)
- Setteki tüm ürünler DIN normludur.
- 2 yıl servis ve yedek parça garantili.

- Двойной нагревательный элемент
- 1500 Ватт
- Нагреватели из нержавеющего материала
- Термоустойчивый электрокабель, выдерживающий нагревание до 300 °С
- Специальная подставка с тисками, позволяющая проводить работу в любом месте
- Для облегчения работы включатели оснащены специальной подсветкой
- Снабжен термостатом
- Комплект оснащен всеми аппаратами, необходимыми для пайки РР труб (20-40 мм)
- Все элементы комплекта соответствуют стандартам DIN
- Гарантийный срок службы и снабжения запасными частями 2 года.