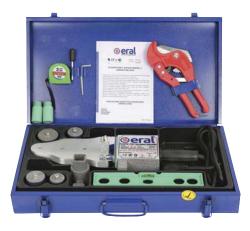

#### WELDING SET LUXURY

- Double heating elements.
- 1500 watt.
- Heating elements made of noncorrosive material.
- Heat resis tant cable; up to 300 °C is used.
- Special foot with clamp that enables working on any location are available.
- On/off switches have special illumunations to ensure easy working.
- Thermostat is provided.
- All apparatus required for PP welding are available in the toolbox set (20-40 mm)
- All products in the set comply with DIN norms and guaranteed for 2 years

#### KAYNAK SETİ LÜKS

- Çift rezistanslıdır.
- 1500 Watt'dır.
- Rezistanslar paslanmaz malzemelidir.
- Elektrik kablosu 300 °C ye kadar ısıya dayanaklıdır.
- Her mekanda çalışma imkanı sunan mengeneli yer ayağı mevcuttur.
- Daha kolay çalışabilmemiz için aç kapa anahtarları özel ışıklı olarak imal edilmiştir.
- Termostatlıdır.
- PP kaynağı için ihtiyaç duyacağınız bütün aparatlar çantada mevcuttur. (20-40 mm)
- Setteki tüm ürünler DIN normludur.
- 2 yıl servis ve yedek parça garantili.

- Двойной нагревательный элемент
- 1500 Ватт
- Нагреватели из нержавеющего материала
- Термоустойчивый электрокабель, выдерживающий нагревание до 300 °С
- Специальная подставка с тисками, позволяющая проводить работу в любом месте
- Для облегчения работы включатели оснащены специальной подсветкой
- Снабжен термостатом
- Комплект оснащен всеми аппаратами, необходимыми для пайки РР труб (20-40 мм)
- Все элементы комплекта соответствуют стандартам DIN
- Гарантийный срок службы и снабжения запасными частями 2 года.