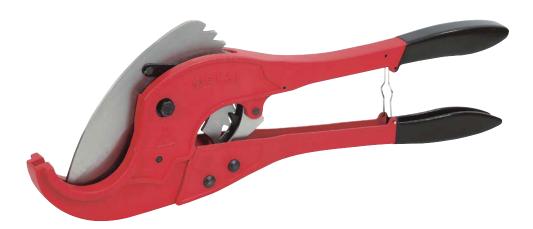

## **MAKAS PPC 75-110**

#### MAKAS PPC 75-110 mm

- 75-110 mm
- Birinci sınıf paslanmaz çelik bıçak
- Kesim yaparken el kaymasını engelleyen özel püskürtme boya
- 1 yıl servis, ömürboyu yedek parça garantisi
- Dünya standartlarında kesim kalitesi

#### PLASTIC PIPE CUTTER

- 75-110 mm
- First quality stainless steel blade
- Handle coated by special paint
- After sale support and unlimited spare part quarente for 1 year
- Cutting guarantee in world standards

#### **РЕЗАК РРС 75-110 мм**

- 75-110 мм
- Первоклассный нож из нержавеющей стали
- Особая, шероховатая краска, предовращающая скольжение руки во время резки
- Гарантийный срок службы и снабжения запасными частями -1 года
- Качество резки соответствует мировым стандртам