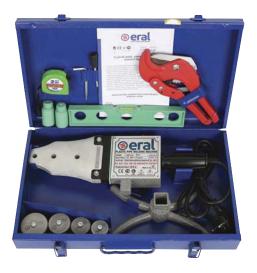

#### WELDING SET LUXURY

- Double heating elements.
- 1500 watt.
- Heating elements made of noncorrosive material.
- Heat resis tant cable; up to 300 °C is used.
- Special foot with clamp that enables working on any location are available.
- On/off switches have special illumunations to ensure easy working.
- Thermostat is provided.
- All apparatus required for PP welding are available in the toolbox set (20-40 mm)
- All products in the set comply with DIN norms and guaranteed for 2 years

#### KAYNAK SETİ LÜKS

- Çift rezistanslıdır.
- 1500 Watt'dır.
- Rezistanslar paslanmaz malzemelidir.
- Elektrik kablosu 300 °C ye kadar ısıya dayanaklıdır.
- Her mekanda çalışma imkanı sunan mengeneli yer ayağı mevcuttur.
- Daha kolay çalışabilmemiz için aç kapa anahtarları özel ışıklı olarak imal edilmiştir.
- Termostatlıdır.
- PP kaynağı için ihtiyaç duyacağınız bütün aparatlar çantada mevcuttur. (20-40 mm)
- Setteki tüm ürünler DIN normludur.
- 2 yıl servis ve yedek parça garantili.

- Двойной нагревательный элемент
- 1500 Ватт
- Нагреватели из нержавеющего материала
- Термоустойчивый электрокабель, выдерживающий нагревание до 300 °С
- Специальная подставка с тисками, позволяющая проводить работу в любом месте
- Для облегчения работы включатели оснащены специальной подсветкой
- Снабжен термостатом
- Комплект оснащен всеми аппаратами, необходимыми для пайки РР труб (20-40 мм)
- Все элементы комплекта соответствуют стандартам DIN
- Гарантийный срок службы и снабжения запасными частями 2 года.