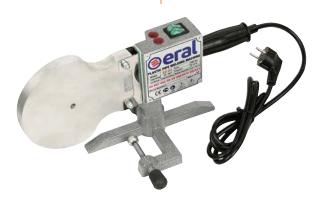

# ER02 KAYNAK SETİ KLASİK

#### WELDING SET CLASSIC

- Double heating elements, 1500 Watt
- Yoke foot
- After sale and spare part guarentee for 2 years
- Classical
- Heating elements made of noncorrosive material.
- All apparatus required for PP welding are availablein the toolbox set (20-40 mm)
- All products in the set comply with DIN norms

#### KAYNAK SETİ KLASİK

- Çift rezistanslı ve 1500 Watt
- Çatal ayaklı
- 2 yıl servis ve yedek parça garantili
- Klasik
- Rezistanslar paslanmaz malzemelidir.
- PP kaynağı için ihtiyaç duyacağınız bütün aparatlarçantada mevcuttur. (20-40 mm)
- Setteki tüm ürünler DIN normludur.
- Termostatlıdır.

- Двойной нагревательный элемент и 1500 Ватт
- Крестовидная подставка
- Гарантийный срок службы и снабжения запасными частями - 2 года
- Класический
- Нагреватели из нержавеющего материала
- Комплект оснащен всеми аппаратами, необходимыми для пайки РР труб (20-40 мм)
- Все элементы комплекта соответствуют стандартам DIN
- Снабжен термостатом