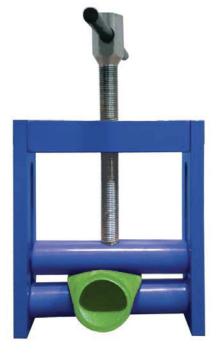

## KAYNAK PAFTASI

#### PAFTA

- 20-125 mm arasında tüm ölçüler mevcuttur.
- Paftalarımızın tümü enjeksiyon imalatıdır.
- Paftalarımızın ölçüleri DIN normludur.
- Çelik civata ve somun kullanılmıştır.
- Paftaların dış yüzeyi birinci sınıf teflon ile kaplanmıştır.
- Teflon fusion kaynağının en önemli noklarından biridir.

#### WELDING SOCKET

- Available for all dimensions between 20-125 mm.
- All of our welding socket are manufactured by injection press.
- All of our welding socket sizes comply with DIN norms.
- Steel bolt and nut are used.
- Outer surfaces of the welding socket are coated with first class teflon.
- Teflon is the one of the most important points of fusion welding.

#### НАСАДКИ

- Наличие всех размеров в пределах 20-125 мм
- Все насадки произведены методом прессования
- Размеры насадок соответствуют стандартам DIN
- Используются стальные шурупы и гайки
- Наружная поверхность насадки покрыта тефлоном первой категории
- Тефлон одно из важных условий фузионнои пайки