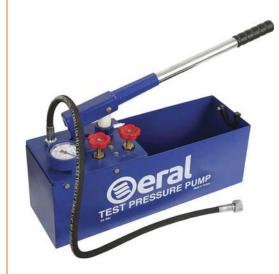

## **TEST POMPASI TEST PRESSURE PUMP** ECT - НАСОС КОД

# ER 60<sub>test pompasi</sub>

#### **TEST POMPASI**

- 60 bar, 820 psi
- Test basıncı ayarını kolaylaştırmak için çiftli kapama ve temizleme valf sistemi
- Tam sızdırmazlık
- Sistemdeki kaçak riskini azaltan kombine yuvarlak baş ve monoblok pirinç
- Kapama subapi sistemi
- Distorsiyona dayanan su geçirmez poliyamit piston
- Darbeye dayanıklı, su ve soğuk geçirmez galvanize çelik ile Duramant<sup>®</sup>
- Epoksi kaplamalı tank
- Ayar sertifikaları hazır bulunan basınç göstergeleri

#### **TEST PRESSURE PUMP**

- 60 bar, 820 psi
- Double shut-off and purge valve system, to ease test pressure adjustment. Full tightness.
- Combined ball head and mono block brass shut-of valve system reducingrisk of leaks in the system.
- Distortion proof wear resistant polyamide piston.
- Knock resistant wather and cold proof galvanised steel tank protected with Duramant<sup>®'</sup> epoxy coating.
- Pressure gauges with readily available calibration certificates.

#### ЕСТ - НАСОС КОД

- 60 Бар 820 пси
- Упрощающая регуляцию тест-давления клапанная система очистки с двумя крышками
- Полностью непроницаемая система
- Уменьшающая риск утечки, вентиляционная система с моноблоком из латуни и комбинированным круглым наконечником.
- Водонепроницаемый полиамидный поршень.
- Защитная коробка с гальванизированным стальным эпоксидным покрытием Дурмант®, не пропускающим воду ихолод, устойчивым к ударам.
- Данные по давлению, указанны в сертификате регулировки.