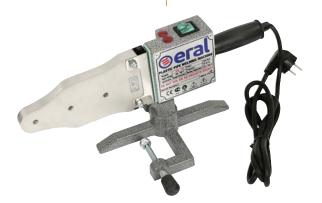

#### WELDING SET CLASSIC

- Double heating elements, 1500 Watt
- Yoke foot
- After sale and spare part guarentee for 2 years
- Classical
- Heating elements made of noncorrosive material.
- All apparatus required for PP welding are availablein the toolbox set (20-40 mm)
- All products in the set comply with DIN norms

#### KAYNAK SETİ KLASİK

- Çift rezistanslı ve 1500 Watt
- Çatal ayaklı
- 2 yıl servis ve yedek parça garantili
- Klasik
- Rezistanslar paslanmaz malzemelidir.
- PP kaynağı için ihtiyaç duyacağınız bütün aparatlarçantada mevcuttur. (20-40 mm)
- Setteki tüm ürünler DIN normludur.
- Termostatlıdır.

- Двойной нагревательный элемент и 1500 Ватт
- Крестовидная подставка
- Гарантийный срок службы и снабжения запасными частями - 2 года
- Класический
- Нагреватели из нержавеющего материала
- Комплект оснащен всеми аппаратами, необходимыми для пайки РР труб (20-40 мм)
- Все элементы комплекта соответствуют стандартам DIN
- Снабжен термостатом