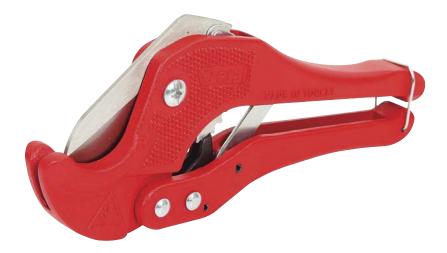

## **MAKAS 16-42**

#### MAKAS PPC 16-42 mm

- 16-42 mm
- Birinci sınıf paslanmaz çelik bıçak
- Kesim yaparken el kaymasını engelleyen özel püskürtme boya
- 1 yıl servis, ömürboyu yedek parça garantisi
- Dünya standartlarında kesim kalitesi

#### **PLASTIC PIPE CUTTER**

- 16-42 mm
- First quality stainless steel blade
- Handle coated by special paint
- After sale support and unlimited spare part quarente for 1 year
- Cutting guarantee in world standards

#### **РЕЗАК РРС 16-42 мм**

- 16-42 мм
- Первоклассный нож из нержавеющей стали
- Особая, шероховатая краска, предовращающая скольжение руки во время резки
- Гарантийный срок службы и снабжения запасными частями -1 года
- Качество резки соответствует мировым стандртам