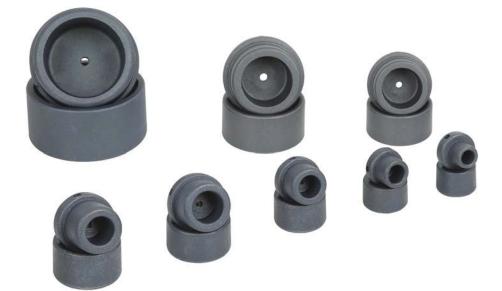

#### PAFTA

- 20-125 mm arasında tüm ölçüler mevcuttur.
- Paftalarımızın tümü enjeksiyon imalatıdır.
- Paftalarımızın ölçüleri DIN normludur.
- Çelik civata ve somun kullanılmıştır.
- Paftaların dış yüzeyi birinci sınıf teflon ile kaplanmıştır.
- Teflon fusion kaynağının en önemli noklarından biridir.

#### WELDING SOCKET

- Available for all dimensions between 20-125 mm.
- All of our welding socket are manufactured by injection press.
- All of our welding socket sizes comply with DIN norms.
- Steel bolt and nut are used.
- Outer surfaces of the welding socket are coated with first class teflon.
- Teflon is the one of the most important points of fusion welding.

#### НАСАДКИ

- Наличие всех размеров в пределах 20-125 мм
- Все насадки произведены методом прессования
- Размеры насадок соответствуют стандартам DIN
- Используются стальные шурупы и гайки
- Наружная поверхность насадки покрыта тефлоном первой категории
- Тефлон одно из важных условий фузионнои пайки