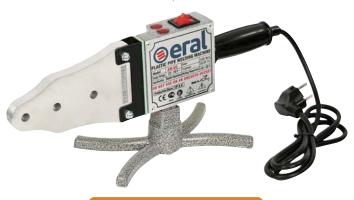

# EROL KAYNAK SETİ LÜKS

#### WELDING SET LUXURY

- Double heating elements.
- 1500 watt.
- Heating elements made of noncorrosive material.
- Heat resis tant cable; up to 300 °C is used.
- Special foot with clamp that enables working on any location are available.
- On/off switches have special illumunations to ensure easy working.
- Thermostat is provided.
- All apparatus required for PP welding are available in the toolbox set (20-40 mm)
- All products in the set comply with DIN norms and guaranteed for 2 years

#### KAYNAK SETİ LÜKS

- Çift rezistanslıdır.
- 1500 Watt'dır.
- Rezistanslar paslanmaz malzemelidir.
- Elektrik kablosu 300 °C ye kadar ısıya dayanaklıdır.
- Her mekanda çalışma imkanı sunan mengeneli yer ayağı mevcuttur.
- Daha kolay çalışabilmemiz için aç kapa anahtarları özel ışıklı olarak imal edilmiştir.
- Termostatlıdır.
- PP kaynağı için ihtiyaç duyacağınız bütün aparatlar çantada mevcuttur. (20-40 mm)
- Setteki tüm ürünler DIN normludur.
- 2 yıl servis ve yedek parça garantili.

- Двойной нагревательный элемент
- 1500 Ватт
- Нагреватели из нержавеющего материала
- Термоустойчивый электрокабель, выдерживающий нагревание до 300 °С
- Специальная подставка с тисками, позволяющая проводить работу в любом месте
- Для облегчения работы включатели оснащены специальной подсветкой
- Снабжен термостатом
- Комплект оснащен всеми аппаратами, необходимыми для пайки РР труб (20-40 мм)
- Все элементы комплекта соответствуют стандартам DIN
- Гарантийный срок службы и снабжения запасными частями 2 года.