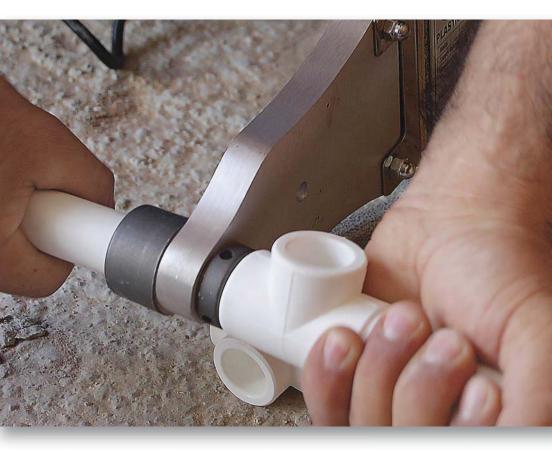

#### WELDING SET LUXURY

- Double heating elements.
- 1500 watt.
- Heating elements made of noncorrosive material.
- Heat resis tant cable; up to 300 °C is used.
- Special foot with clamp that enables working on any location are available.
- On/off switches have special illumunations to ensure easy working.
- Thermostat is provided.
- All apparatus required for PP welding are available in the toolbox set (20-40 mm)
- All products in the set comply with DIN norms and guaranteed for 2 years

#### KAYNAK SETİ LÜKS

- Çift rezistanslıdır.
- 1500 Watt'dır.
- Rezistanslar paslanmaz malzemelidir.
- Elektrik kablosu 300 °C ye kadar ısıya dayanaklıdır.
- Her mekanda çalışma imkanı sunan mengeneli yer ayağı mevcuttur.
- Daha kolay çalışabilmemiz için aç kapa anahtarları özel ışıklı olarak imal edilmiştir.
- Termostatlıdır.
- PP kaynağı için ihtiyaç duyacağınız bütün aparatlar çantada mevcuttur. (20-40 mm)
- Setteki tüm ürünler DIN normludur.
- 2 yıl servis ve yedek parça garantili.

- Двойной нагревательный элемент
- 1500 Ватт
- Нагреватели из нержавеющего материала
- Термоустойчивый электрокабель, выдерживающий нагревание до 300 °С
- Специальная подставка с тисками, позволяющая проводить работу в любом месте
- Для облегчения работы включатели оснащены специальной подсветкой
- Снабжен термостатом
- Комплект оснащен всеми аппаратами, необходимыми для пайки РР труб (20-40 мм)
- Все элементы комплекта соответствуют стандартам DIN
- Гарантийный срок службы и снабжения запасными частями 2 года.