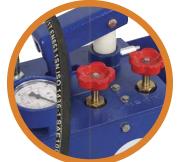

#### **TEST POMPASI**

- 60 bar, 820 psi
- Test basıncı ayarını kolaylaştırmak için çiftli kapama ve temizleme valf sistemi
- Tam sızdırmazlık
- Sistemdeki kaçak riskini azaltan kombine yuvarlak baş ve monoblok pirinç
- Kapama subapi sistemi
- Distorsiyona dayanan su geçirmez poliyamit piston
- Darbeye dayanıklı, su ve soğuk geçirmez galvanize çelik ile Duramant<sup>®</sup>
- Epoksi kaplamalı tank
- Ayar sertifikaları hazır bulunan basınç göstergeleri

#### **TEST PRESSURE PUMP**

- 60 bar, 820 psi
- Double shut-off and purge valve system, to ease test pressure adjustment. Full tightness.
- Combined ball head and mono block brass shut-of valve system reducingrisk of leaks in the system.
- Distortion proof wear resistant polyamide piston.
- Knock resistant wather and cold proof galvanised steel tank protected with Duramant<sup>®'</sup> epoxy coating.
- Pressure gauges with readily available calibration certificates.

#### ЕСТ - НАСОС КОД

- 60 Бар 820 пси
- Упрощающая регуляцию тест-давления клапанная система очистки с двумя крышками
- Полностью непроницаемая система
- Уменьшающая риск утечки, вентиляционная система с моноблоком из латуни и комбинированным круглым наконечником.
- Водонепроницаемый полиамидный поршень.
- Защитная коробка с гальванизированным стальным эпоксидным покрытием Дурмант®, не пропускающим воду ихолод, устойчивым к ударам.
- Данные по давлению, указанны в сертификате регулировки.