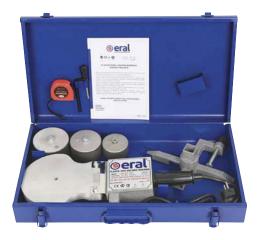

# EROL KAYNAK SETİ LÜKS

#### WELDING SET LUXURY

- Double heating elements.
- 1500 watt.
- Heating elements made of noncorrosive material.
- Heat resis tant cable; up to 300 °C is used.
- Special foot with clamp that enables working on any location are available.
- On/off switches have special illumunations to ensure easy working.
- Thermostat is provided.
- All apparatus required for PP welding are available in the toolbox set (20-40 mm)
- All products in the set comply with DIN norms and guaranteed for 2 years

#### KAYNAK SETİ LÜKS

- Çift rezistanslıdır.
- 1500 Watt'dır.
- Rezistanslar paslanmaz malzemelidir.
- Elektrik kablosu 300 °C ye kadar ısıya dayanaklıdır.
- Her mekanda çalışma imkanı sunan mengeneli yer ayağı mevcuttur.
- Daha kolay çalışabilmemiz için aç kapa anahtarları özel ışıklı olarak imal edilmiştir.
- Termostatlıdır.
- PP kaynağı için ihtiyaç duyacağınız bütün aparatlar çantada mevcuttur. (20-40 mm)
- Setteki tüm ürünler DIN normludur.
- 2 yıl servis ve yedek parça garantili.

- Двойной нагревательный элемент
- 1500 Ватт
- Нагреватели из нержавеющего материала
- Термоустойчивый электрокабель, выдерживающий нагревание до 300 °С
- Специальная подставка с тисками, позволяющая проводить работу в любом месте
- Для облегчения работы включатели оснащены специальной подсветкой
- Снабжен термостатом
- Комплект оснащен всеми аппаратами, необходимыми для пайки РР труб (20-40 мм)
- Все элементы комплекта соответствуют стандартам DIN
- Гарантийный срок службы и снабжения запасными частями 2 года.