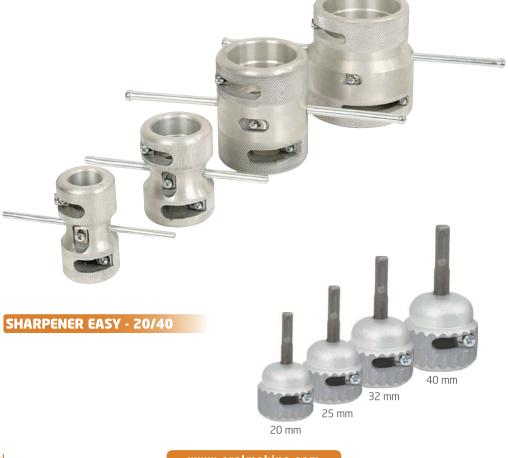

#### KALEMTRAȘ

- Kalem traşlarımızın tamamı DIN normludur.
- Enjeksiyon baskıda basılmış olup, sıfır hata ile üretilmiştir.
- Yedek bıçaklıdır.
- 1 yıl garantilidir.
- 20x25 32x40 -50x63-75x90 mm

#### SHARPENER

- All of our sharpeners comply with DIN norms
- Pressed using injection press, and manufactured with zero error policy
- Supplied with spare blade.
- 1 year guarantee
- 20x25 32x40 -50x63-75x90 mm

#### ЗАЧИСТКА

- Зачистки полностью соответствуют стандартам DIN
- Произведены методом прессования с нулевой вероятностью ошибки
- Запасной нож
- Срок гарантии 1 года
- 20x25 32x40 -50x63-75x90 mm