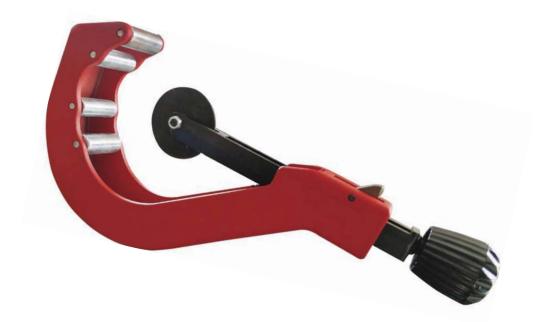

## MAKAS PLASTIC PIPE CUTTER PE3AK

## **MAKAS 16-42**

#### MAKAS PPC 16-42 mm

- 16-42 mm
- Birinci sınıf paslanmaz çelik bıçak
- Kesim yaparken el kaymasını engelleyen özel püskürtme boya
- 1 yıl servis, ömürboyu yedek parça garantisi
- Dünya standartlarında kesim kalitesi

#### **PLASTIC PIPE CUTTER**

- 16-42 mm
- First quality stainless steel blade
- Handle coated by special paint
- After sale support and unlimited spare part quarente for 1 year
- Cutting guarantee in world standards

#### **РЕЗАК РРС 16-42 мм**

- 16-42 мм
- Первоклассный нож из нержавеющей стали
- Особая, шероховатая краска, предовращающая скольжение руки во время резки
- Гарантийный срок службы и снабжения запасными частями -1 года
- Качество резки соответствует мировым стандртам